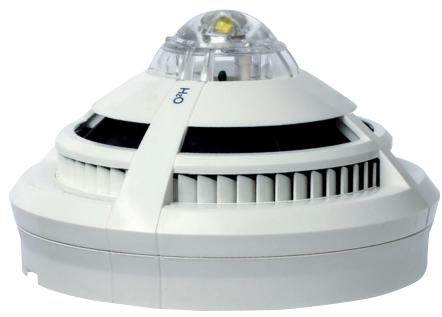

# S-Quad Sensor and Sensor Sounder

A truly intelligent analogue sensor combining local processing in the sensor and the panel to achieve an immediate response to real fires whilst minimising the risk of false alarms.

#### **Description**

A comprehensive range combining sensor sounder and voice in one multifunctional device.

#### KEY FEATURES

- Complete range of sensors with combinations of advanced sensing technologies including heat, dual angle optical scatter and carbon monoxide (CO)
- Combined sensing of carbon monoxide with dual angle optical scatter and heat allows a higher level of false alarm immunity in presence of steam and while still maintaining the integrity of detecting fires
- Each sensor has certified sensitivity settings that suit certain environments/ applications and may be programmed for different times of the day if required
- Short circuit Isolator in each device
- Configurable input/ output connection for remote indicator or supervisory input fully synchronised sound patterns via the control panel
- Sensor sounders have adjustable sound level and tones to match system sounders
- Sounder element monitoring and over-load protection to ensure operation even in event of cable fault
- Sound output synchronised and compatible with S-Quad range of EN54-23 VADs