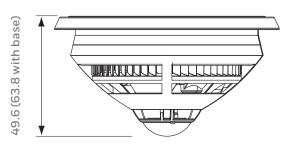

### Dimensions (mm)

| SPECIFICATION         |                                                |                   |  |  |
|-----------------------|------------------------------------------------|-------------------|--|--|
| OPERATING TEMPERATURE | -10 to +50°C                                   |                   |  |  |
| WEIGHT                | 0.11kg ( 0.17kg inc Base)                      |                   |  |  |
| DEVICE / LOOP LOADING | 200 devices per Loop (assumes 800mA Loop Card) |                   |  |  |
| COLOUR                | White RAL 9010                                 | Black<br>RAL 9005 |  |  |