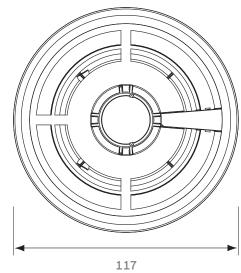

### Dimensions (mm)

| SPECIFICATION         |                                                |                   |  |  |
|-----------------------|------------------------------------------------|-------------------|--|--|
| OPERATING TEMPERATURE | -10 to +50°C                                   |                   |  |  |
| WEIGHT                | 0.11kg ( 0.17kg inc Base)                      |                   |  |  |
| DEVICE / LOOP LOADING | 200 devices per Loop (assumes 800mA Loop Card) |                   |  |  |
| COLOUR                | White RAL 9010                                 | Black<br>RAL 9005 |  |  |