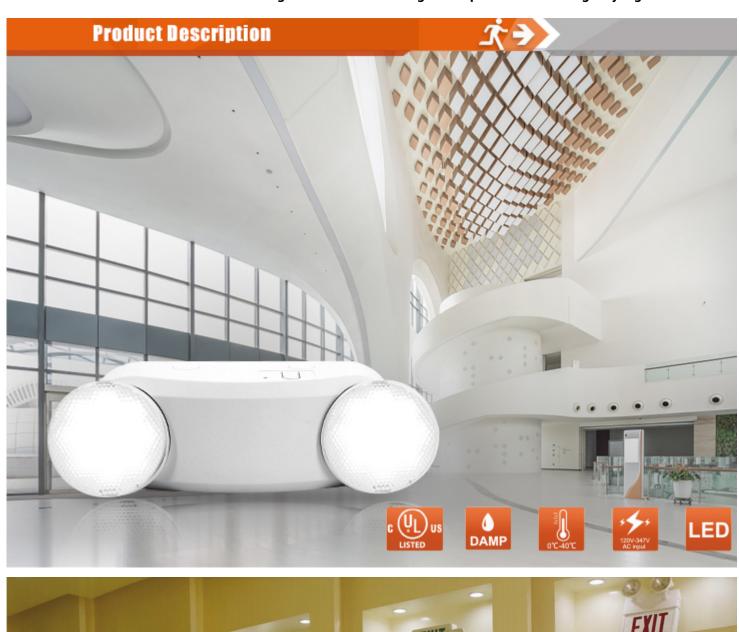

## UFP-Z3625U

U L cU L Listed Led Rechargeable Maintain Ceiling Twin Spot Elevator Emergency Light





**Product Name** 

**Emergency light** 



| Model NO.             | BY-Z3625U                                                                           |
|-----------------------|-------------------------------------------------------------------------------------|
| Battery               | Ni-Cd 3.6V 1200mAh                                                                  |
| Charge Time           | 24H                                                                                 |
| Emergency Duration    | 2Hours                                                                              |
| Input Voltage         | AC120-347V                                                                          |
| Operation Mode        | Non-Maintained