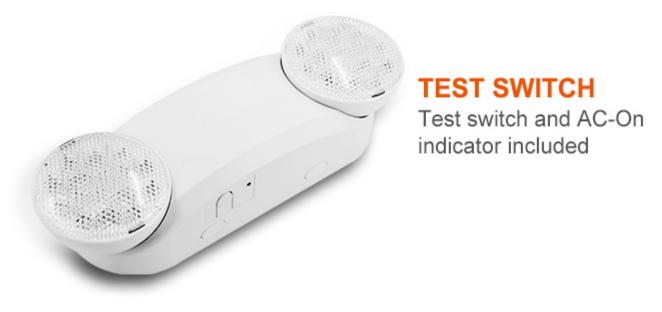

|
| Operation Mode        | Non-Maintained                                                                      |
| LED Qty               | 24pcs SMD 2835                                                                      |
| Emergency Lumen       | >180lm                                                                              |
| Material              | ABS                                                                                 |
| Dimension             | 267*95*90mm                                                                         |
| Weight                | 0.50KG                                                                              |
| Packaging Information | Q'TY/CTN: 20PCS<br>Carton Size(CM): 46.2*31.7*4.18<br>N.W.(KGS): 9<br>G.W.(KGS): 10 |











## ADJUSTABLE COMBO HEADS

Horizontal rotation angle: 330 degrees
Vertiacal rotation angle: 110 degrees

## Compatible with:







BY-Z1102U