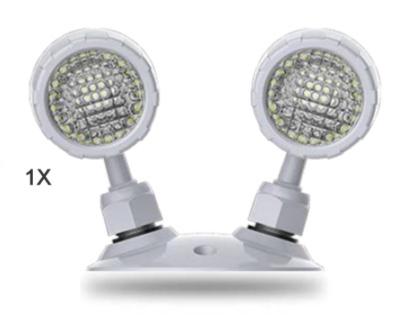

## UFP-Z3625U

U L cU L Listed Led Rechargeable Maintain Ceiling Twin Spot Elevator Emergency Light

**Product Name** 

**Emergency light** 

| Model NO.             | BY-Z3625U                                                                           |
|-----------------------|-------------------------------------------------------------------------------------|
| Battery               | Ni-Cd 3.6V 1200mAh                                                                  |
| Charge Time           | 24H                                                                                 |
| Emergency Duration    | 2Hours                                                                              |
| Input Voltage         | AC120-347V                                                                          |
| Operation Mode        | Non-Maintained                                                                      |
| LED Qty               | 24pcs SMD 2835                                                                      |
| Emergency Lumen       | >180lm                                                                              |
| Material              | ABS                                                                                 |
| Dimension             | 267*95*90mm                                                                         |
| Weight                | 0.50KG                                                                              |
| Packaging Information | Q'TY/CTN: 20PCS<br>Carton Size(CM): 46.2*31.7*4.18<br>N.W.(KGS): 9<br>G.W.(KGS): 10 |