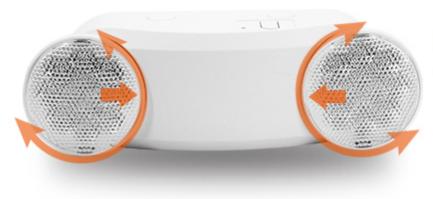

## ADJUSTABLE COMBO HEADS

Horizontal rotation angle: 330 degrees
Vertiacal rotation angle: 110 degrees