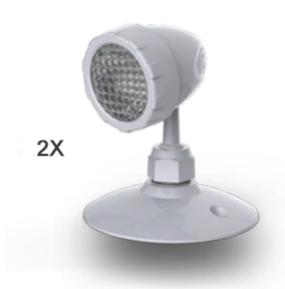

| 24pcs SMD 2835                                                                      |
| Emergency Lumen       | >180lm                                                                              |
| Material              | ABS                                                                                 |
| Dimension             | 267*95*90mm                                                                         |
| Weight                | 0.50KG                                                                              |
| Packaging Information | Q'TY/CTN: 20PCS<br>Carton Size(CM): 46.2*31.7*4.18<br>N.W.(KGS): 9<br>G.W.(KGS): 10 |











## ADJUSTABLE COMBO HEADS

Horizontal rotation angle: 330 degrees
Vertiacal rotation angle: 110 degrees

## Compatible with:







BY-Z1102U