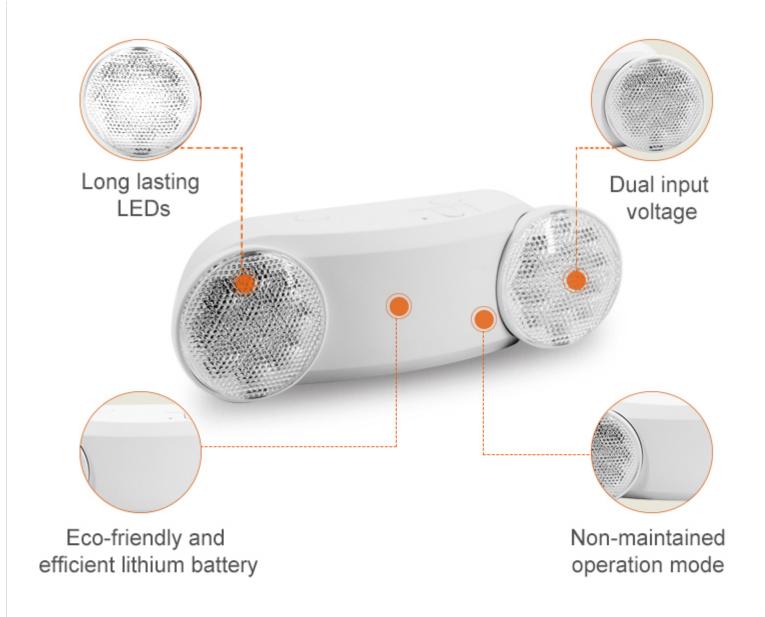

|
| Operation Mode        | Non-Maintained                                                                      |
| LED Qty               | 24pcs SMD 2835                                                                      |
| Emergency Lumen       | >180lm                                                                              |
| Material              | ABS                                                                                 |
| Dimension             | 267*95*90mm                                                                         |
| Weight                | 0.50KG                                                                              |
| Packaging Information | Q'TY/CTN: 20PCS<br>Carton Size(CM): 46.2*31.7*4.18<br>N.W.(KGS): 9<br>G.W.(KGS): 10 |











## ADJUSTABLE COMBO HEADS

Horizontal rotation angle: 330 degrees
Vertiacal rotation angle: 110 degrees

## Compatible with:







BY-Z1102U