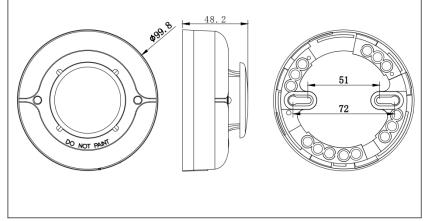

## **Technical Specification**

| Model                   | AW-CSD381                                                                                  |
|-------------------------|--------------------------------------------------------------------------------------------|
| Main Voltage            | Zone 24V or 12V                                                                            |
| Operating current       | monitoring status≪120uA, alarm status≪15mA                                                 |
| Application             | For indoor use only                                                                        |
| Wiring                  | The promise of two bus system(Zone +, Zone -)                                              |
| Protection class        | IP30                                                                                       |
| Smoke Alarm Sensitivity | 0.1 to 0.15 dB/m                                                                           |
| Environmental           | Class A temperature range: -10 to 50°C (14~122°F)<br>Humidity: 5 to 95% RH, non-condensing |
| Materials and colors    | ABS, White                                                                                 |
| Mating Host             | AW-CFP2166 fire alarm control panel                                                        |
| Size                    | 99.5mm* 99.5mm* 48.2mm                                                                     |
| Weight                  | about 114.5g                                                                               |